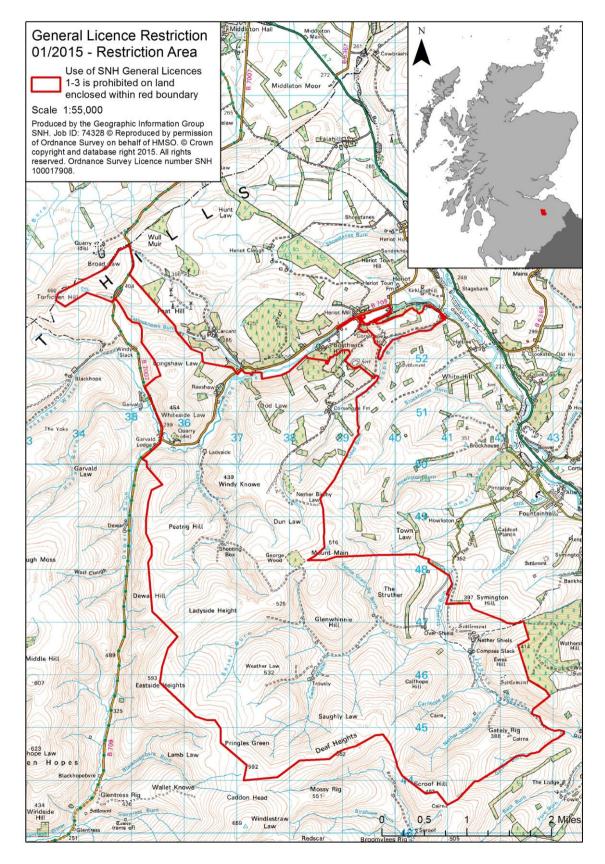

## **DECISION NOTICE**

In line with Scottish Natural Heritage's (SNH) published <u>General Licence restrictions:</u> <u>Framework for Implementing Restrictions</u> we hereby give notice that a restriction has been applied to the land outlined in red overleaf. This restriction prohibits the use of General Licences 01, 02 and 03 on that land between 13<sup>th</sup> November 2015 and 12<sup>th</sup> November 2018.